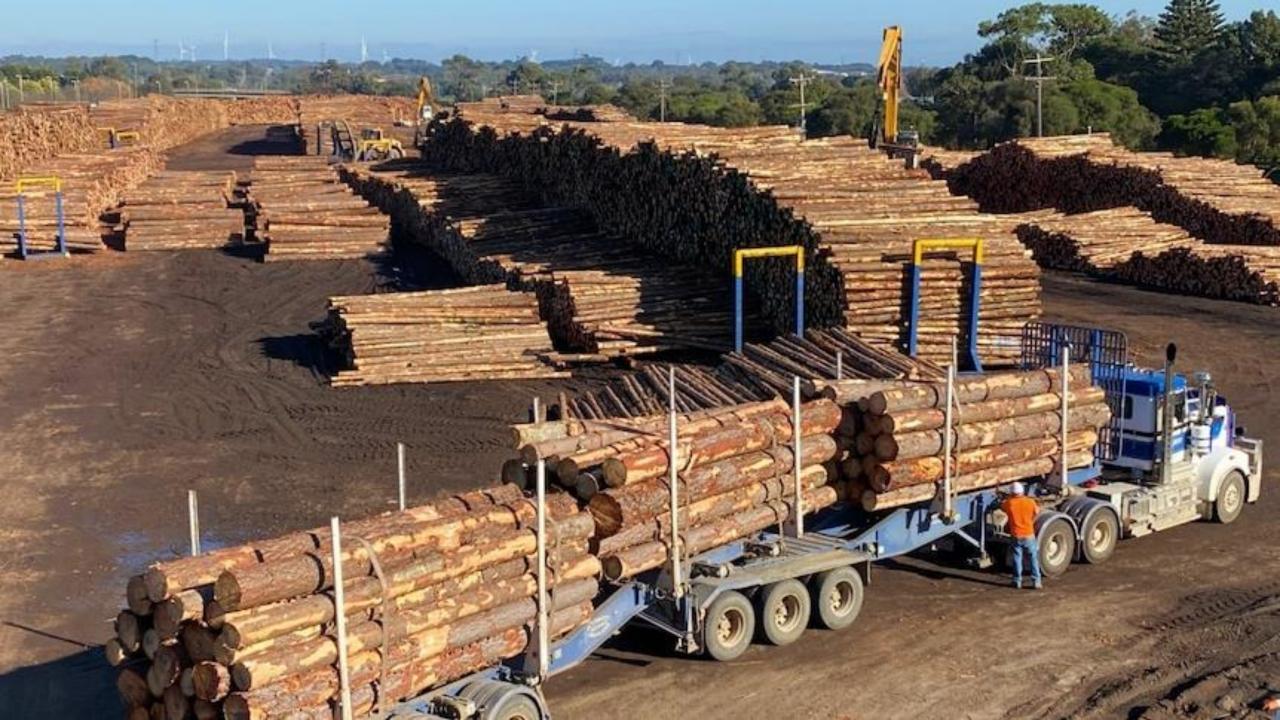

#### China cracks down on more Australian exports

China has escalated its trade war with Australia, banning yet another Aussie product, with potentially devastating consequences.

China has continued its attack on Australian exports, with its ban on timber now including products from Tasmania and South Australia.

A notice from China's custom officials claimed pests had been detected in shipments of timber logs from the two Australian states.