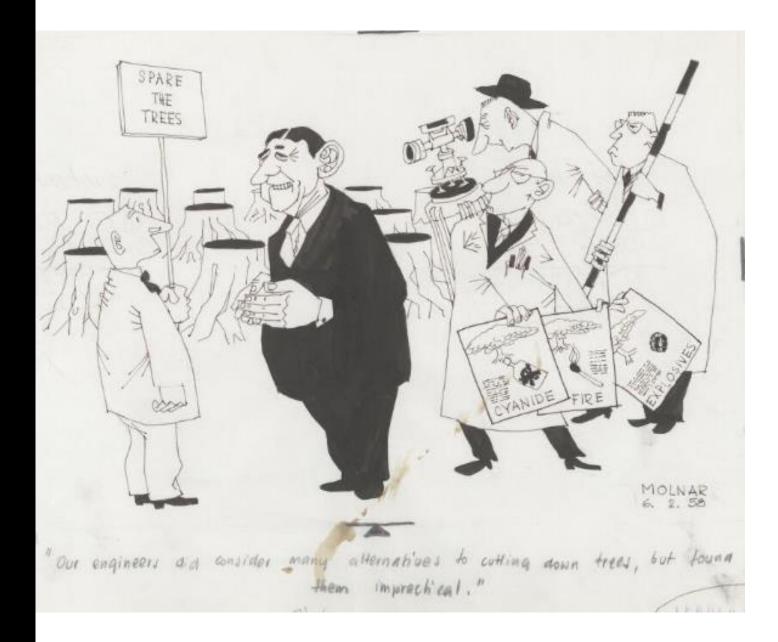

#### Our Engineers did consider many alternatives to cutting down trees, but found them impractical .

Cartoon by George Molnar 6.2.58

Identifier

http://nla.gov.au/nla.obj-147513529

**APA** citation

Molnar, George. (1955). *George Molnar collection* Retrieved May 19, 2022, from http://nla.gov.au/nla.obj-147513529